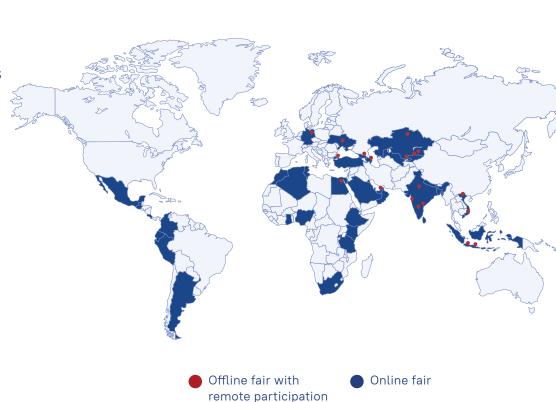

#### **WHO WE ARE**

Established in 1999 and based in Germany, Begin Group runs international student recruitment events and tailor-made promotional campaigns worldwide.

With 100+ offline and online events organized annually, Begin Group operations cover 40+ countries in Africa, Asia, Gulf Region, Europe, Indian Subcontinent and Americas.

### OFFLINE AND ONLINE FAIRS

### **Online fairs**

Individual pre-fair lead generation campaign tailored to your institution's specifics and target audience

- Personal stand in a 5-star venue at Begin Group's physical event
- Full logistical and organizational support
- Physical and remote participation options