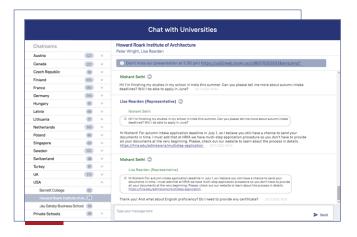

# **ONLINE FAIRS FORMAT AND PLATFORM**

- Major 3-hour student recruitment event
- Live chat with platform's attendees during the entire fair
- 15–30 min Zoom presentation including Q&A with viewers
- Virtual booth with all information about a school including representative contacts and options for contact back requests