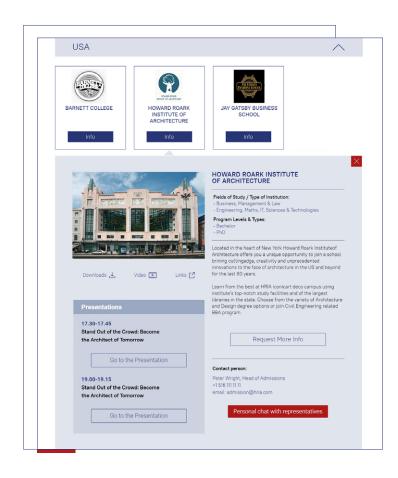

# **ONLINE FAIRS FORMAT AND PLATFORM**

- Major 3-hour student recruitment event
- Live chat with platform's attendees during the entire fair
- 15–30 min Zoom presentation including Q&A with viewers
- Virtual booth with all information about a school including representative contacts and options for contact back requests