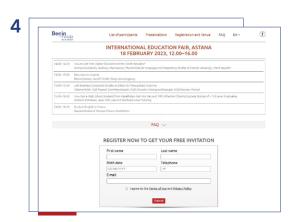

### LEAD GENERATION CAMPAIGN

- 1. Three main parameters of the campaign:
  - Name and brand of the institution
  - Academic program`s specifics
  - Campus location
- 2. Careful target audience selection process
- 3. Comprehensive technologies:50+ marketing channelsand platforms
- 4. Two-stage registration process