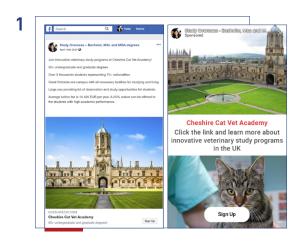

### LEAD GENERATION CAMPAIGN

- 1. Three main parameters of the campaign:
  - Name and brand of the institution
  - Academic program`s specifics
  - Campus location
- 2. Careful target audience selection process
- 3. Comprehensive technologies:50+ marketing channelsand platforms
- 4. Two-stage registration process