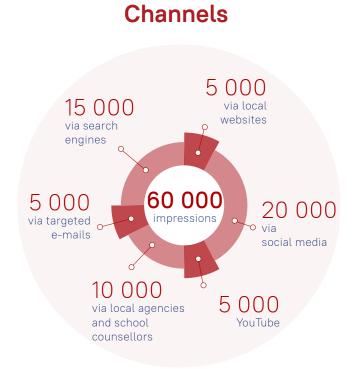

### LEAD GENERATION CAMPAIGN

- 1. Three main parameters of the campaign:
  - Name and brand of the institution
  - Academic program`s specifics
  - Campus location
- 2. Careful target audience selection process
- 3. Comprehensive technologies:50+ marketing channelsand platforms
- 4. Two-stage registration process