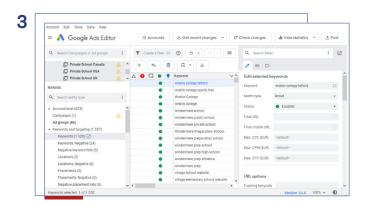

### LEAD GENERATION CAMPAIGN

- 1. Three main parameters of the campaign:
  - Name and brand of the institution
  - Academic program`s specifics
  - Campus location
- 2. Careful target audience selection process
- 3. Comprehensive technologies:50+ marketing channelsand platforms
- 4. Two-stage registration process