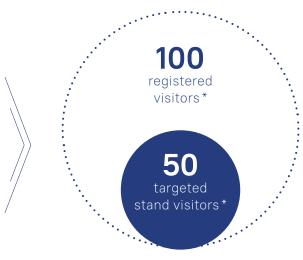

\* Minimum number of visitors for participants who booked 2 months prior to the fair (according to statistics of Begin Edu Fairs of 2022)

#### Pre-fair promotion and event assistance

- Exhibitor's space at the fair (table set-up\*) at a 5-star venue
- Online lead generation campaign with complimentary profile localization
- Contact list of 100+ pre-registered visitors to your stand

#### Pre-fair promotion and event assistance

- Virtual stand set-up
- Preparations and pre-fair training (tutorials, test fair, individual rehearsals)
- Contact list of 100+ pre-registered visitors to your stand